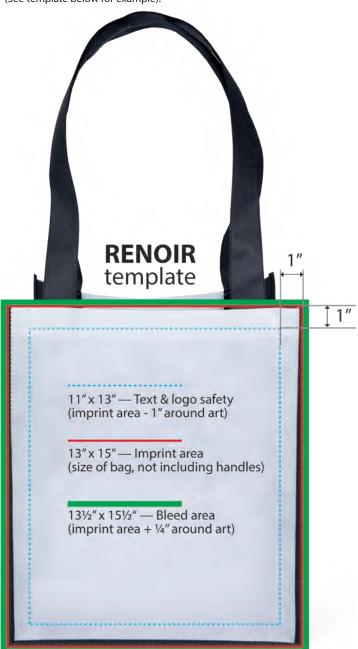

### A SPECIAL NOTE ABOUT OUR PRINTING PROCESS

The Sublimation process allows for a full-bleed imprint area on select bags. Please add ¼" bleed around your artwork. Also allow 1" safety from the edge of the imprint area for logos and text. (See template below for example).